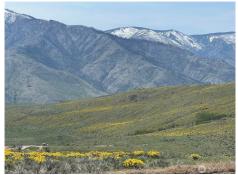

## High Ranch Rd Lot 4, Methow, WA 98834

- » MLS #: 2372749
- » Land | Lot: 25.78 acres
- » Over 25 useable acres
- » Quiet neighborhood
- » Electricity available
- » More Info: HighRanchRdLot4.IsForSale.com

## \$125,000

Set against the backdrop of the scenic North Cascades, this land features a diverse landscape of open meadows, rolling hills, and clusters of native trees, with sweeping valley, river, and mountain vistas. With power available at the lot line and well-drained soils, the land is fully developable, ready for your vision to take shape Year-round access is ensured via well-maintained roads, and the community is secured by gated entry, offering both tranquility and peace of mind. Conveniently located just minutes from the towns of Pateros and Methow, and under an hour to Winthrop and Lake Chelan, this parcel strikes a perfect balance between seclusion and accessibility. Whether you're dreaming of a full-time residence or vacation home...