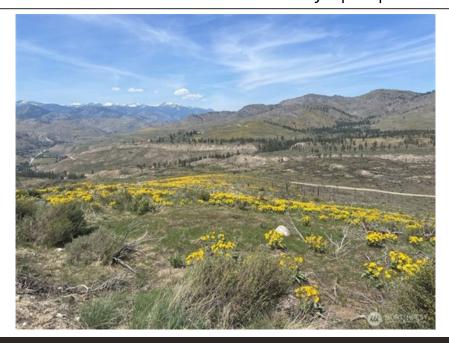

## \$125,000

Set against the backdrop of the scenic North Cascades, this land features a diverse landscape of open meadows, rolling hills, and clusters of native trees, with sweeping valley, river, and mountain vistas. With power available at the lot line and well-drained soils, the land is fully developable, ready for your vision to take shape Year-round access is ensured via well-maintained roads, and the community is secured by gated entry, offering both tranquility and peace of mind. Conveniently located just minutes from the towns of Pateros and Methow, and under an hour to Winthrop and Lake Chelan, this parcel strikes a perfect balance between seclusion and accessibility. Whether you're dreaming of a full-time residence or vacation home...